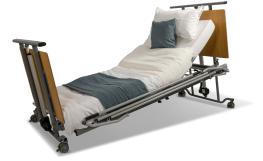

## DESCEND ULTRA-LOW FLOOR BED

**Descend** ultra-low floor bed is our lowest bed that can be lowered to floor level. This helps to prevent falls and is therefore particularly suitable for people living at home and in care homes that are at risk of falling

# DESCEND ULTRA-LOW FLOOR BED

Provides you, the caregiver, with peace of mind, and your patient with world class care and comfort

**Descend** ultra-low floor bed is ideal for fall prevention

4 Castors that can be locked individually