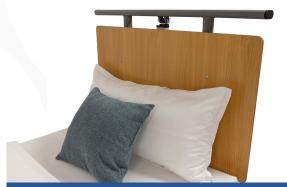

### Wood paneled headboard and footbard

• Maximum patient weight of 375 lb and a safe working load of up to

- Mechanical adjustment of the foot rest to 5 different positions
- Mattress retainers at the head and