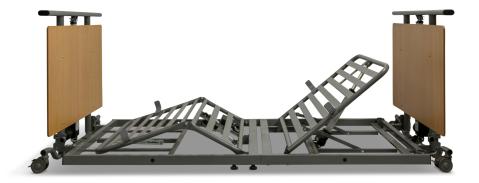

## DESCEND

ULTRA-LOW FLOOR BED

Optional foldable 3/4 side rail

Trendelenburg and Reverse Trendelenburg function

Hand pendant with single-fault safety and lock function

- Electric height adjustment ranges from 2.7 inches to 25 inches
- Back rest adjustable from 0-70 degrees and foot rest adjustable from 0-30 degrees
- foot sections
- Steel construction with wood inner paneling
- 9V battery backup for emergency lowering in case of power failure

#### **BED FRAME SPECIFICATIONS**

| Overall Length:         | 88"                            |
|-------------------------|--------------------------------|
| Overall Width:          | 38"                            |
| Weight Capacity:        | 375 lbs                        |
| Safe Work Load:         | 395 lbs                        |
| High Height:            | 25"                            |
| Low Height:             | 2.7"                           |
| <b>Castor Diameter:</b> | 4"                             |
| Positioning:            | 70° Head Angle, 30° Foot Angle |
| Trendelenburg:          | 14° Trend / Reverse Trend      |
| Mattress Dimensions:    | 36" Wide, 80" Long             |
| Power Requirements:     | 115 VAC, 60 Hz, 2 AMP          |
|                         |                                |