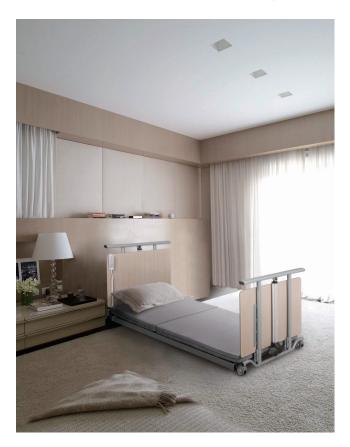

## DESCEND ULTRA-LOW FLOOR BED

**Descend** ultra-low floor bed is our lowest bed that can be lowered to floor level. This helps to prevent falls and is therefore particularly suitable for people living at home and in care homes that are at risk of falling

# DESCEND ULTRA-LOW FLOOR BED

Provides you, the caregiver, with peace of mind, and your patient with world class care and comfort

**Descend** ultra-low floor bed is ideal for fall prevention

4 Castors that can be locked individually