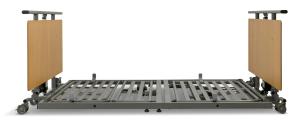

## DESCEND

ULTRA-LOW FLOOR BED

Optional foldable 3/4 side rail

Trendelenburg and Reverse Trendelenburg function

Hand pendant with single-fault safety and lock function

- Electric height adjustment ranges from 2.7 inches to 25 inches
- Back rest adjustable from 0-70 degrees and foot rest adjustable from 0-30 degrees
- foot sections
- Steel construction with wood inner paneling
- 9V battery backup for emergency lowering in case of power failure

### Wood paneled headboard and footbard

• Maximum patient weight of 375 lb and a safe working load of up to

- Mechanical adjustment of the foot rest to 5 different positions
- Mattress retainers at the head and