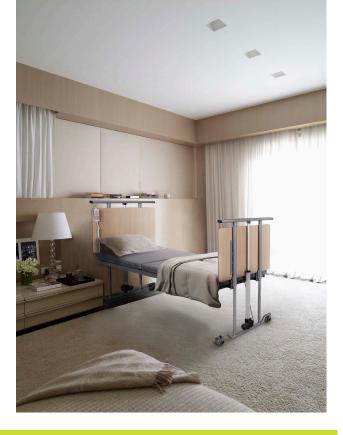

## DESCEND ULTRA-LOW FLOOR BED

**Descend** ultra-low floor bed is our lowest bed that can be lowered to floor level. This helps to prevent falls and is therefore particularly suitable for people living at home and in care homes that are at risk of falling

# DESCEND ULTRA-LOW FLOOR BED

Provides you, the caregiver, with peace of mind, and your patient with world class care and comfort

**Descend** ultra-low floor bed is ideal for fall prevention

4 Castors that can be locked individually