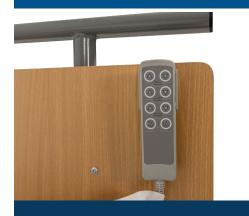

## DESCEND

ULTRA-LOW FLOOR BED

Optional foldable 3/4 side rail

Trendelenburg and Reverse Trendelenburg function

Hand pendant with single-fault safety and lock function

- Electric height adjustment ranges from 2.7 inches to 25 inches
- Back rest adjustable from 0-70 degrees and foot rest adjustable from 0-30 degrees
- foot sections
- Steel construction with wood inner paneling
- 9V battery backup for emergency lowering in case of power failure