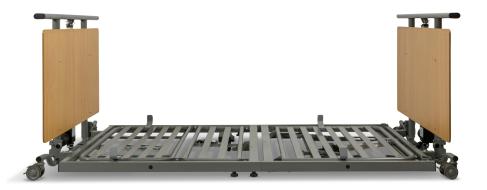

## DESCEND ULTRA-LOW FLOOR BED

**Descend** ultra-low floor bed is our lowest bed that can be lowered to floor level. This helps to prevent falls and is therefore particularly suitable for people living at home and in care homes that are at risk of falling

# DESCEND ULTRA-LOW FLOOR BED

Provides you, the caregiver, with peace of mind, and your patient with world class care and comfort

**Descend** ultra-low floor bed is ideal for fall prevention

4 Castors that can be locked individually