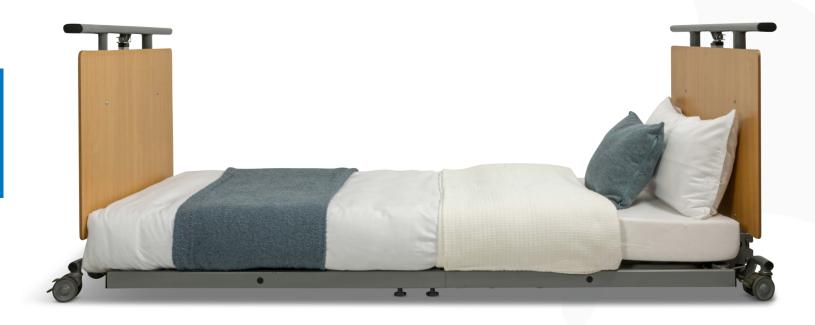

#### **BED FRAME SPECIFICATIONS**

| Overall Length:         | 88"                            |
|-------------------------|--------------------------------|
| Overall Width:          | 38"                            |
| Weight Capacity:        | 375 lbs                        |
| Safe Work Load:         | 395 lbs                        |
| High Height:            | 25"                            |
| Low Height:             | 2.7"                           |
| <b>Castor Diameter:</b> | 4"                             |
| Positioning:            | 70° Head Angle, 30° Foot Angle |
| Trendelenburg:          | 14° Trend / Reverse Trend      |
| Mattress Dimensions:    | 36" Wide, 80" Long             |
| Power Requirements:     | 115 VAC, 60 Hz, 2 AMP          |
|                         |                                |

## DESCEND

ULTRA-LOW FLOOR BED

Optional foldable 3/4 side rail

Trendelenburg and Reverse Trendelenburg function

Hand pendant with single-fault safety and lock function

- Electric height adjustment ranges from 2.7 inches to 25 inches
- Back rest adjustable from 0-70 degrees and foot rest adjustable from 0-30 degrees
- foot sections
- Steel construction with wood inner paneling
- 9V battery backup for emergency lowering in case of power failure