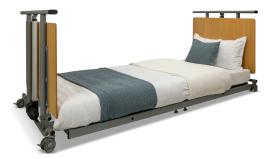

## DESCEND ULTRA-LOW FLOOR BED

**Descend** ultra-low floor bed is our lowest bed that can be lowered to floor level. This helps to prevent falls and is therefore particularly suitable for people living at home and in care homes that are at risk of falling

# DESCEND ULTRA-LOW FLOOR BED

Provides you, the caregiver, with peace of mind, and your patient with world class care and comfort

## DESCEND

ULTRA-LOW FLOOR BED

Optional foldable 3/4 side rail

Trendelenburg and Reverse Trendelenburg function

Hand pendant with single-fault safety and lock function

- Electric height adjustment ranges from 2.7 inches to 25 inches
- Back rest adjustable from 0-70 degrees and foot rest adjustable from 0-30 degrees
- foot sections
- Steel construction with wood inner paneling
- 9V battery backup for emergency lowering in case of power failure

**Descend** ultra-low floor bed is ideal for fall prevention

4 Castors that can be locked individually

### Wood paneled headboard and footbard

• Maximum patient weight of 375 lb and a safe working load of up to

- Mechanical adjustment of the foot rest to 5 different positions
- Mattress retainers at the head and