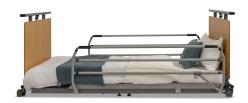

## DESCEND

ULTRA-LOW FLOOR BED

Optional foldable 3/4 side rail

Trendelenburg and Reverse Trendelenburg function

Hand pendant with single-fault safety and lock function

- Electric height adjustment ranges from 2.7 inches to 25 inches
- Back rest adjustable from 0-70 degrees and foot rest adjustable from 0-30 degrees
- foot sections
- Steel construction with wood inner paneling
- 9V battery backup for emergency lowering in case of power failure

### Wood paneled headboard and footbard

• Maximum patient weight of 375 lb and a safe working load of up to

- Mechanical adjustment of the foot rest to 5 different positions
- Mattress retainers at the head and