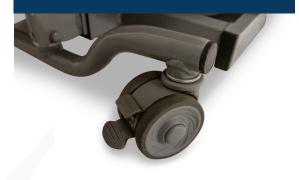

**Descend** ultra-low floor bed is ideal for fall prevention

4 Castors that can be locked individually