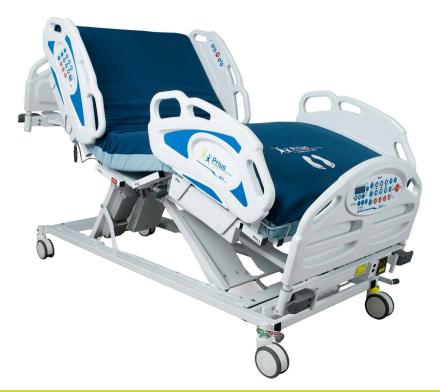

## ALL IN ONE EXPANDABLE LOW BED

Expandable bed platform designed specifically to accommodate a wide range of patient profiles. No longer will hospitals be at risk when larger patients are admitted and sent to a med-surg unit. The Ai1 has you covered.

### **BED FRAME SPECIFICATIONS**

| Expandable Length:         | 80" - 84" - 88"                    |
|----------------------------|------------------------------------|
| Expandable Width:          | 35" - 42" - 48"                    |
| Pt. Weight Capacity:       | 550 lbs                            |
| Safe Work Load:            | 600 lbs                            |
| High Height:               | 31"                                |
| Low Height:                | >10"                               |
| Castor Diameter:           | 5"                                 |
| Positioning:               | 0-70° Head Angle, 0-35° Foot Angle |
| Trendelenburg:             | 14° Trend / Reverse Trend          |
| Mattress Dimensions:       | 36" - 48" Wide, 80" - 88" Long     |
| <b>Power Requirements:</b> | 115 VAC, 60 Hz, 4 AMP              |
| Safety Standard:           | IEC60601-2-52                      |

## Ai1 All in one expandable low bed

- Expandable width from 35" 42" 48"
- Expandable length from 80' 84" 88"
- 600 lb. SWL, 550 lb. max pt. weight
- Low Bed height under 10 inches
- In-bed patient weight scale
- Cardiac chair
- Nurse call communications
- 3-zone bed exit alarm
- On-board backup battery
- Integrated hospital-grade auxiliary outlet
- In-rail patient controls
- Patient handset
- Safety stop technology
- One push CPR

Side Rail Controls

The Ai1 med-surge bed frame is ideal for fall prevention

Central lock & steer castors

Safety Stop Technology

Low height under 10"