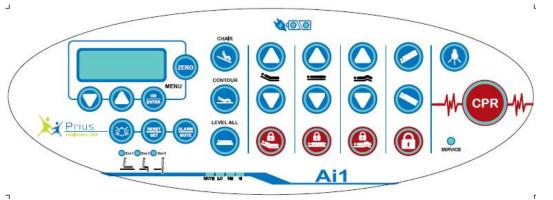

## **3-Zone Bed Exit Alarm**

In-Bed Scale

Under Bed Light

## Ai1 All in one expandable low bed

- Expandable width from 35" 42" 48"
- Expandable length from 80' 84" 88"
- 600 lb. SWL, 550 lb. max pt. weight
- Low Bed height under 10 inches
- In-bed patient weight scale
- Cardiac chair
- Nurse call communications
- 3-zone bed exit alarm
- On-board backup battery
- Integrated hospital-grade auxiliary outlet
- In-rail patient controls
- Patient handset
- Safety stop technology
- One push CPR