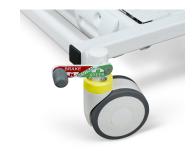

Side Rail Controls

The Ai1 med-surge bed frame is ideal for fall prevention

Central lock & steer castors

Safety Stop Technology

Low height under 10"