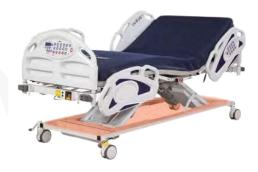

## ALL IN ONE EXPANDABLE LOW BED

Expandable bed platform designed specifically to accommodate a wide range of patient profiles. No longer will hospitals be at risk when larger patients are admitted and sent to a med-surg unit. The Ai1 has you covered.

## Ai1 All in one expandable low bed

- Expandable width from 35" 42" 48"
- Expandable length from 80' 84" 88"
- 600 lb. SWL, 550 lb. max pt. weight
- Low Bed height under 10 inches
- In-bed patient weight scale
- Cardiac chair
- Nurse call communications
- 3-zone bed exit alarm
- On-board backup battery
- Integrated hospital-grade auxiliary outlet
- In-rail patient controls
- Patient handset
- Safety stop technology
- One push CPR

Side Rail Controls

The Ai1 med-surge bed frame is ideal for fall prevention

Central lock & steer castors

Safety Stop Technology

Low height under 10"