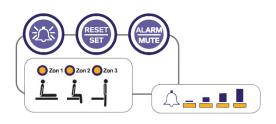

## **3-Zone Bed Exit Alarm**

In-Bed Scale

Under Bed Light

## Ai1 All in one expandable low bed

- Expandable width from 35" 42" 48"
- Expandable length from 80' 84" 88"
- 600 lb. SWL, 550 lb. max pt. weight
- Low Bed height under 10 inches
- In-bed patient weight scale
- Cardiac chair
- Nurse call communications
- 3-zone bed exit alarm
- On-board backup battery
- Integrated hospital-grade auxiliary outlet
- In-rail patient controls
- Patient handset
- Safety stop technology
- One push CPR