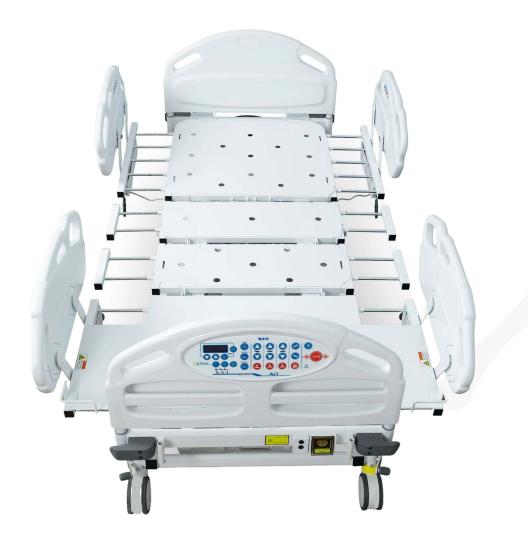

## ALL IN ONE EXPANDABLE LOW BED

Expandable bed platform designed specifically to accommodate a wide range of patient profiles. No longer will hospitals be at risk when larger patients are admitted and sent to a med-surg unit. The Ai1 has you covered.

## Ai1 All in one expandable low bed

- Expandable width from 35" 42" 48"
- Expandable length from 80' 84" 88"
- 600 lb. SWL, 550 lb. max pt. weight
- Low Bed height under 10 inches
- In-bed patient weight scale
- Cardiac chair
- Nurse call communications
- 3-zone bed exit alarm
- On-board backup battery
- Integrated hospital-grade auxiliary outlet
- In-rail patient controls
- Patient handset
- Safety stop technology
- One push CPR