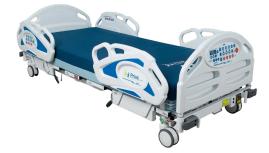

## ALL IN ONE EXPANDABLE LOW BED

Expandable bed platform designed specifically to accommodate a wide range of patient profiles. No longer will hospitals be at risk when larger patients are admitted and sent to a med-surg unit. The Ai1 has you covered.

## Ai1 All in one expandable low bed

- Expandable width from 35" 42" 48"
- Expandable length from 80' 84" 88"
- 600 lb. SWL, 550 lb. max pt. weight
- Low Bed height under 10 inches
- In-bed patient weight scale
- Cardiac chair
- Nurse call communications
- 3-zone bed exit alarm
- On-board backup battery
- Integrated hospital-grade auxiliary outlet
- In-rail patient controls
- Patient handset
- Safety stop technology
- One push CPR

Side Rail Controls

The Ai1 med-surge bed frame is ideal for fall prevention

Central lock & steer castors

Safety Stop Technology

Low height under 10"