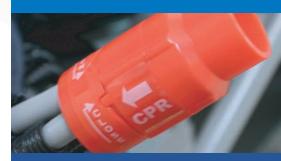

## PRIUS HEALTHCARE USA

Creating innovation and difference

| MATTRESS REPLACEMENT |                                         |
|----------------------|-----------------------------------------|
| Model No:            | Rhythm Turn                             |
| Dimensions:          | (L)80"x (W)36"x (H)10"                  |
| Bariatric Size:      | 42, 48 inch width                       |
| Weight:              | 37.4 lbs                                |
| Weight Capacity:     | 450, 650, 850 lbs                       |
| Cell Material:       | Blue Nylon with PU Coating              |
| Cell Number:         | 18 cells                                |
| Cover Material:      | Blue Nylon with PU coating finish       |
| Base Material:       | Black Polyester with PVC coating        |
|                      | CPR Quick Release System                |
|                      | Cable Management System on bottom cover |
| HCPSC Code           | E0277                                   |
|                      |                                         |

Rhythm Turn is your partner in protection and treatment of pressure ulcer

Cable management keeps electrical cables off the floor

CPR quick release system deflates the system within 20 seconds

Hanging bracket fits on