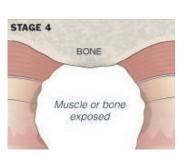

## **RHYTHM TURN**

**Rhythm Turn** offers continual lateral rotation therapy to help mobilize secretions and other bodily fluids during pulmonary treatment related to immobility. Rhythm Multi can also be used for patients who have an existing stage1,2,3 and 4 Pressure Ulcer, in conjunction with your hospitals policy on pressure area management.