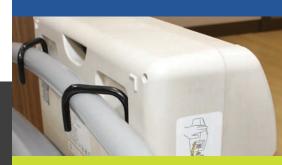

Rhythm Turn is your partner in protection and treatment of pressure ulcer

Cable management keeps electrical cables off the floor

CPR quick release system deflates the system within 20 seconds

Hanging bracket fits on