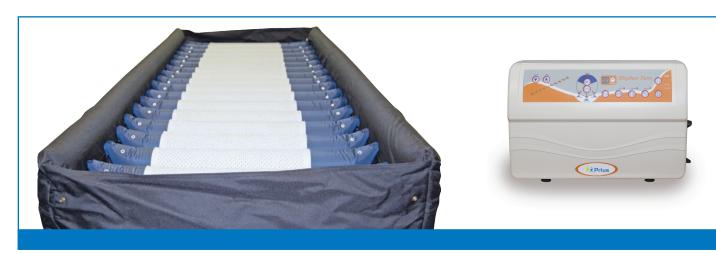

## **RHYTHM TURN**

**Rhythm Turn** offers continual lateral rotation therapy to help mobilize secretions and other bodily fluids during pulmonary treatment related to immobility. Rhythm Multi can also be used for patients who have an existing stage1,2,3 and 4 Pressure Ulcer, in conjunction with your hospitals policy on pressure area management.

## RHYTHM TURN