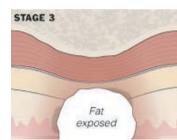

## **RHYTHM TURN**

**Rhythm Turn** offers continual lateral rotation therapy to help mobilize secretions and other bodily fluids during pulmonary treatment related to immobility. Rhythm Multi can also be used for patients who have an existing stage1,2,3 and 4 Pressure Ulcer, in conjunction with your hospitals policy on pressure area management.