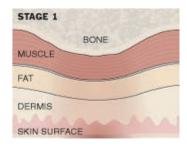

## **RHYTHM TURN**

**Rhythm Turn** offers continual lateral rotation therapy to help mobilize secretions and other bodily fluids during pulmonary treatment related to immobility. Rhythm Multi can also be used for patients who have an existing stage1,2,3 and 4 Pressure Ulcer, in conjunction with your hospitals policy on pressure area management.