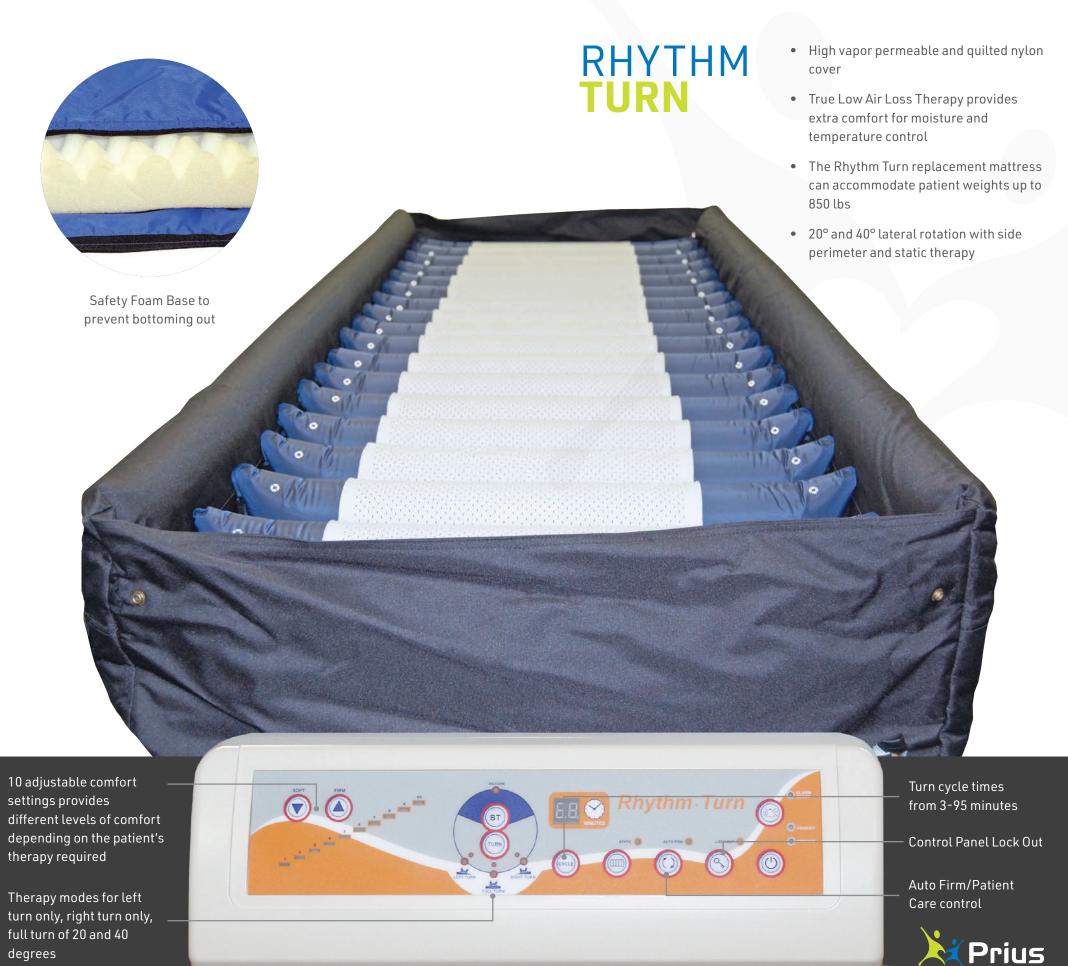

| MASTER CONTROL UNIT |                                       |
|---------------------|---------------------------------------|
| Dimension:          | (L)17.7"x (W)6.8"x (H)10.8"           |
| Weight:             | 13.8 lbs                              |
| Rating Voltage:     | 110-120 volts                         |
| Max Current:        | 5A                                    |
| Rating Frequency:   | 60Hz                                  |
| Cycle Time:         | 3~95 mins                             |
| Min/Max Pressure:   | 10~61 mmHg +/- 3~4 mmHg               |
| Protection Type:    | Class I, Type BF                      |
| Features:           | Power outage visual and audio alarm   |
|                     | Static Function                       |
|                     | Auto-firm for fast mattress inflation |
|                     | Keypad lock-out function              |
| Air flow rate:      | > 1200 liters per minute              |

## PRIUS HEALTHCARE USA

Creating innovation and difference

| MATTRESS REPLACEMENT |                                         |
|----------------------|-----------------------------------------|
| Model No:            | Rhythm Turn                             |
| Dimensions:          | (L)80"x (W)36"x (H)10"                  |
| Bariatric Size:      | 42, 48 inch width                       |
| Weight:              | 37.4 lbs                                |
| Weight Capacity:     | 450, 650, 850 lbs                       |
| Cell Material:       | Blue Nylon with PU Coating              |
| Cell Number:         | 18 cells                                |
| Cover Material:      | Blue Nylon with PU coating finish       |
| Base Material:       | Black Polyester with PVC coating        |
|                      | CPR Quick Release System                |
|                      | Cable Management System on bottom cover |
| HCPSC Code           | E0277                                   |
|                      |                                         |

## **PRIUS HEALTHCARE USA**

Perfect for patients and caregivers

Low slip base cover is a plus to keep the mattress in place on the bed

Effective true low air loss for moisture management

Nylon woven fabric with PU coating finish

Rhythm Turn is your partner in protection and treatment of pressure ulcer

Cable management keeps electrical cables off the floor

CPR quick release system deflates the system within 20 seconds

Hanging bracket fits on