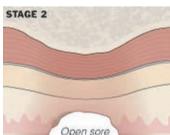

## **RHYTHM TURN**

**Rhythm Turn** offers continual lateral rotation therapy to help mobilize secretions and other bodily fluids during pulmonary treatment related to immobility. Rhythm Multi can also be used for patients who have an existing stage1,2,3 and 4 Pressure Ulcer, in conjunction with your hospitals policy on pressure area management.